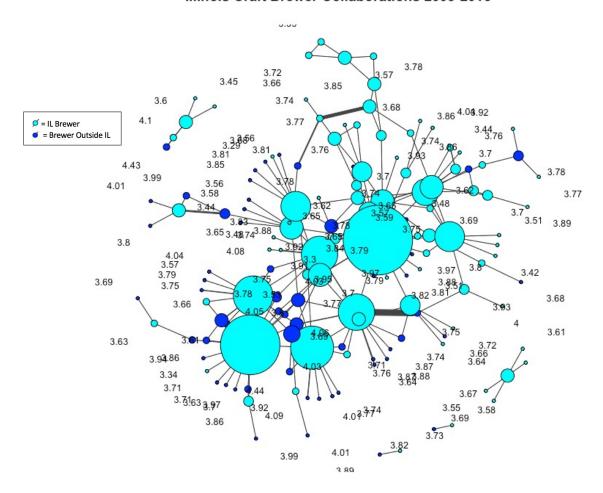

|
| Monogamy*       | 7 (9%)                                                                              | 3 (12%)                                                            | 6 (7%)                                                               |
| One night stand | 16 (21%)                                                                            | 5 (20%)                                                            | 20 (24%)                                                             |
| Serial hook-up  | 24 (31%)                                                                            | 10 (40%)                                                           | 29 (35%)                                                             |



#### Illinois Craft Brewer Collaborations 2009-2016



#### Three Floyds Collaboration Network 2009-2016