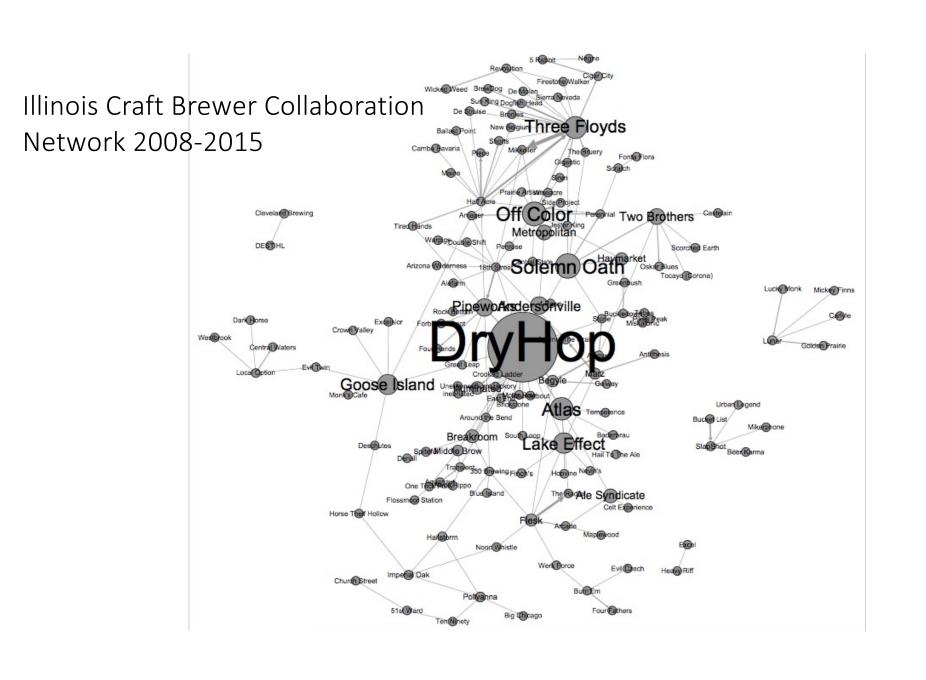

|
| Monogamy*       | 7 (9%)                                                                              | 3 (12%)                                                            | 6 (7%)                                                               |
| One night stand | 16 (21%)                                                                            | 5 (20%)                                                            | 20 (24%)                                                             |
| Serial hook-up  | 24 (31%)                                                                            | 10 (40%)                                                           | 29 (35%)                                                             |



#### Illinois Craft Brewer Collaborations 2009-2016



#### Three Floyds Collaboration Network 2009-2016