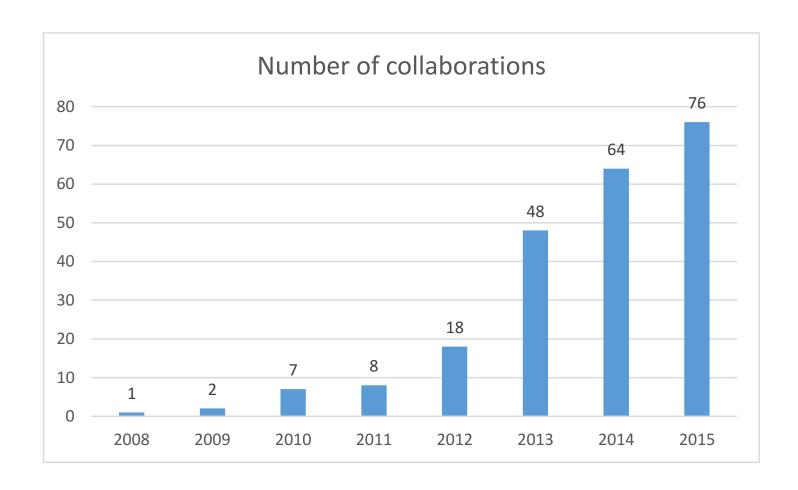

2003)
  - Learning
  - Access to Resources
  - Access to Markets
  - Status
  - Innovation
  - Shared Costs
  - Shared Risk

## What is Collaboration Worth?

- Price: Friends are worth \$268K (Ingram and Roberts 2000)
- Alternative Demonstrations of Value: Ratings and Rankings
  - Expert Valuations: Appraisers, Analysts, Critics, Sommeliers, Cicerones
  - Consumer Valuations: Product Reviews, Product Ratings, Aggregators
- Interorganizational Collaboration and the Valuation Problem
  - Valuation as Relational
    - Peer Organizations
    - Investors
    - Consumers







#### Christina S.D.



### Air And Light

Grimm Artisanal Ales













Draft



Earned the Land of the Free (Level 4) badge!

#### **Tagged Friends**



#### Flavor Profile



Light

Cherry

10:11 PM 30 Jun 18

...



# Taking Sex Seriously: Collaboration Strategies Among Craft Brewers

Table 1. Summary of initial analyses

|                 | Local (N=125 dyad-<br>level collaborations,<br>120 products, 77 local<br>breweries) | Non-local (N=116<br>collaborations from<br>25 initiator breweries) | Whole sample<br>(N=241<br>collaborations from<br>82 local breweries) |
|-----------------|-------------------------------------------------------------------------------------|--------------------------------------------------------------------|----------------------------------------------------------------------|
| First timers    | 30 (39%)                                                                            | 7 (28%)                                                            | 27 (33%)