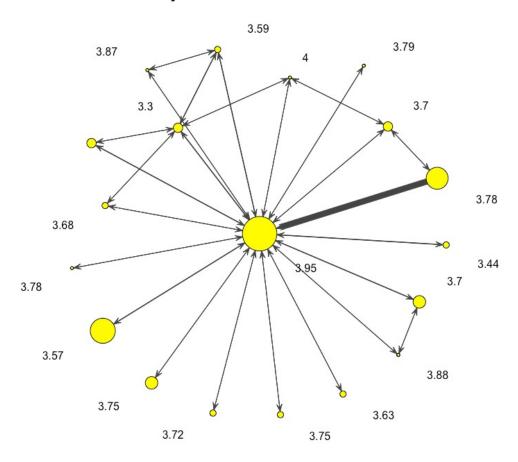

| 3 (12%)                                                            | 6 (7%)                                                               |
| One night stand | 16 (21%)                                                                            | 5 (20%)                                                            | 20 (24%)                                                             |
| Serial hook-up  | 24 (31%)                                                                            | 10 (40%)                                                           | 29 (35%)                                                             |



#### Illinois Craft Brewer Collaborations 2009-2016



#### Three Floyds Collaboration Network 2009-2016